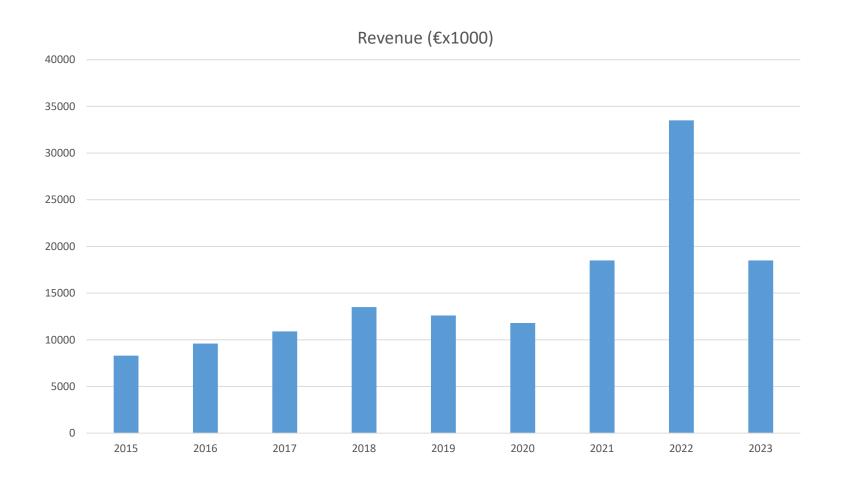

Company Overview

# Delta Elettronica S.r.l., on Italian market since 1978

has since become a key player in the electronic components, industrial PC and LCD solutions distribution.

Thanks to established relationships with top tier manufacturers and a large network of international distributors, the company has a worldwide access to the electronic components market